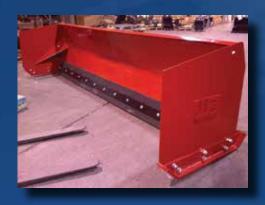

## **Snow Pusher**

#### **Recommended Applications:**

The Snow Pusher is extremely handy for use at parking lots, gas stations, storage facilities, hospitals, airports, or any area you wish to quickly clear snow from. The Werk-Brau snow pusher is a fast and effective tool that is easy to connect, and does less damage to surfaces than steel blade pushers.

### **Quality Construction:**

3/8" X 36" X 36" Side Plates w/ Tapered Channel Gussets

Plow Face - 3/16" A36 Steel Reinforced w/ (2) 1/4" Channel Stiffeners(Length of Blade)

1"X 6" Reversible Rubber Cutting Edge w/ three 1/2" Adjustable Slots

3/4" F400 Abrasion Resistant Replaceable Wear Shoes (Extends wear by 8X)

Fully Welded Construction w/ 1/4" Rear Blade Gusset Supports

Split Universal Quick-Attach plate

The Werk-Brau Snow-Pusher is equipped with an adjustable rubber cutting edge, which absorbs shock and resists loader blade impacts. It is ideal for removing wet, heavy snow and limits damage to most surfaces to minimal or no damage at all.