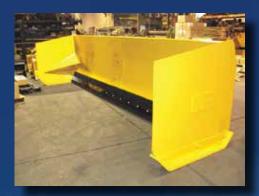

## **Snow Pusher**

#### **Recommended Applications:**

The Snow Pusher is extremely handy for use at parking lots, gas stations, storage facilities, hospitals, airports, or any area you wish to quickly clear snow from. The Werk-Brau snow pusher is a fast and effective tool that is easy to connect, and does less damage to surfaces than steel blade pushers.

### **Quality Construction:**

3/8" X 36" X 36" Side Plates w/ Tapered Channel Gussets

Plow Face - 3/16" A36 Steel Reinforced w/ (2) 1/4" Channel Stiffeners(Length of Blade)

1"X 6" Reversible Rubber Cutting Edge w/ three 1/2" Adjustable Slots

3/4" F400 Abrasion Resistant Replaceable Wear Shoes (Extends wear by 8X)

Fully Welded Construction w/ 1/4" Rear Blade Gusset Supports

Split Universal Quick-Attach plate

The Werk-Brau Snow-Pusher is equipped with an adjustable rubber cutting edge, which absorbs shock and resists loader blade impacts. It is ideal for removing wet, heavy snow and limits damage to most surfaces to minimal or no damage at all.