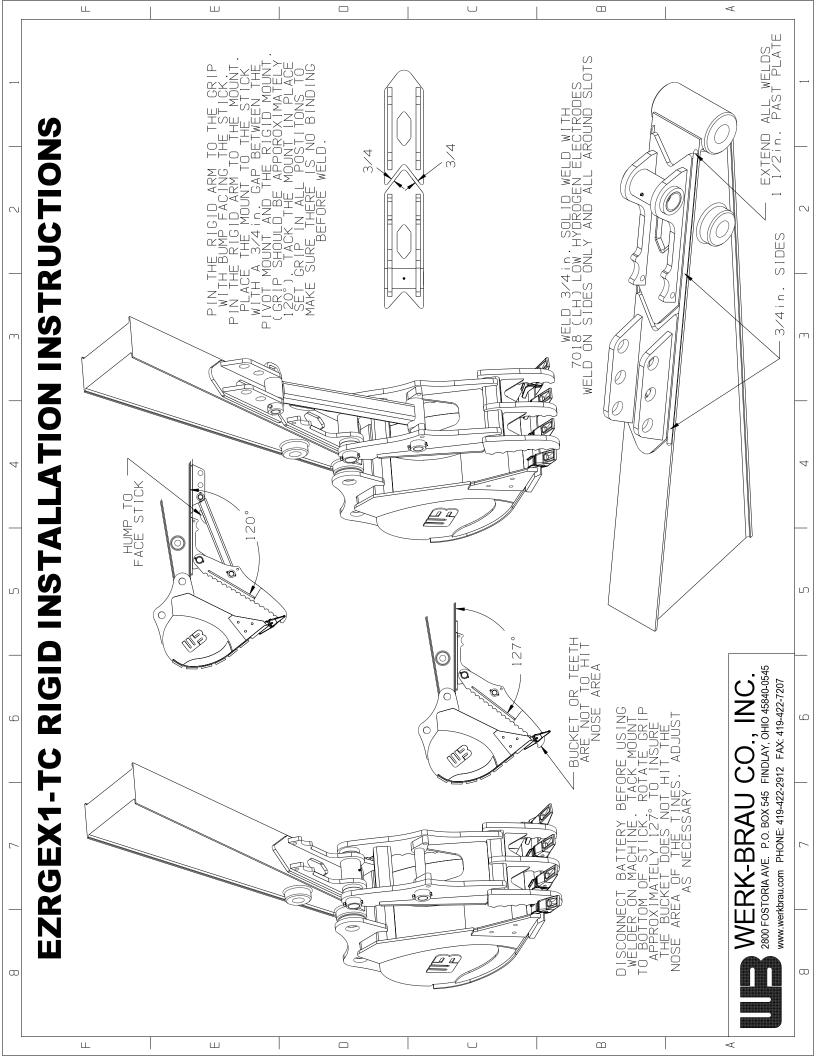

# EZRGEX-1-TC (HYDRAULIC & RIGID)

Werk-Brau Co., INC

2800 Fostoria RD PO Box 545 Findlay, Ohio 45839

Ph: 1-800-537-9561 Fax: 419-422-7207

www.Werk-Brau.com

Please take the time to record the information listed below.