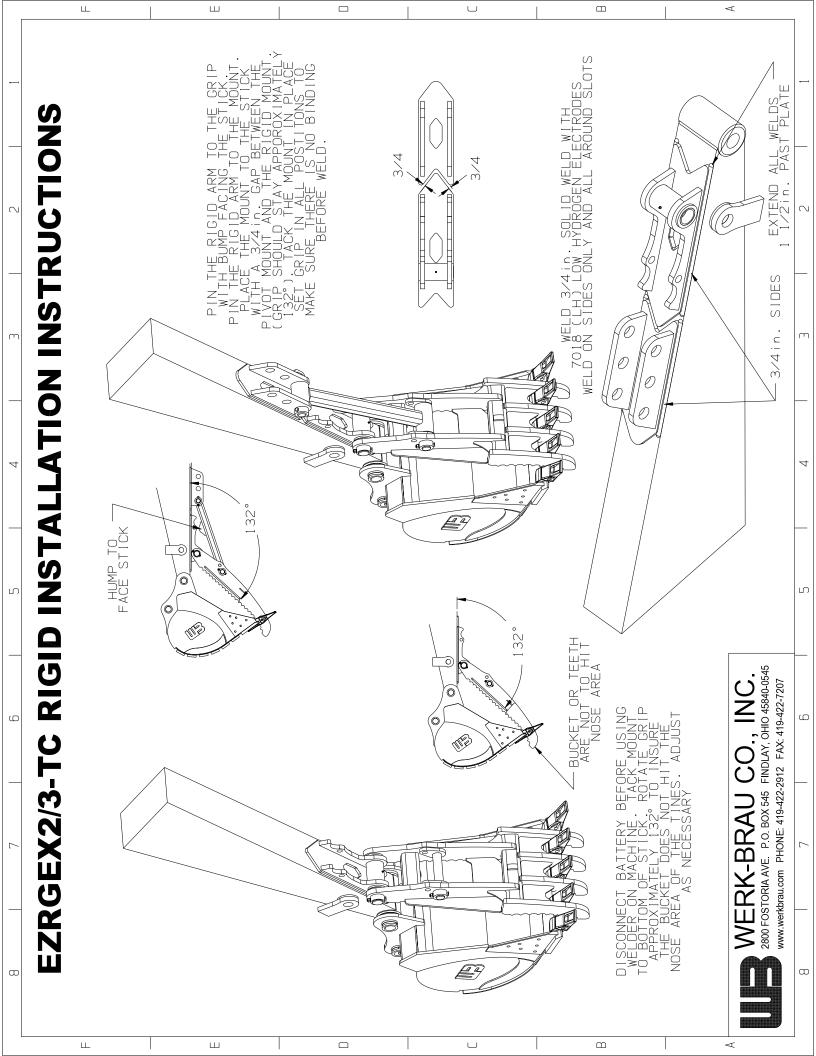

-537-9561 Fax: 419-422-7207

www.Werk-Brau.com



Please take the time to record the information listed below.

Serial No.:

Model No.:

Date Manufactured:

## Thank You For Your Purchase

You have received a high quality, extremely versatile attachment that will increase your machine's capability. This product will help you manipulate material and debris. With inspections and proper care your EZG will last you a long time in a rugged environment. Instructions for both the hydraulic and rigid versions have been included in this manual.

### Tell Us What You Think!

Werk-Brau would like to hear what you think about its products. Please visit the following website and share your experience with us:

Submit your testimonial & get a gift:

http://werk-brau.com/about-us/testimonial-form









## EZRGEX-2-TC (HYDRAULIC & RIGID)

Werk-Brau Co. INC., 2800 Fostoria Rd P.O. Box 545 Findlay, Ohio 45839

For replacement parts, questions, and other matters please call your local dealer. If you can not reach a local dealer please call us and we will be happy to find a dealer for you and answer any questions.

> PHONE: 1-800-537-9561

FAX: (419) 422-7207

**WEBSITE:** www.Werk-Brau.com

Engage with us!



Facebook & LinkedIn

#### ABOUT WERK-BRAU

Since 1947, Werk-Brau has manufactured the highest quality and most innovative specialty products for the heavy equipment industry. Werk-Brau is respected internationally for providing outstanding customer service and being dedicated to excellence in all aspects of our business. Duke Werkheiser and Dutch Brautigan, for whom the company is nam