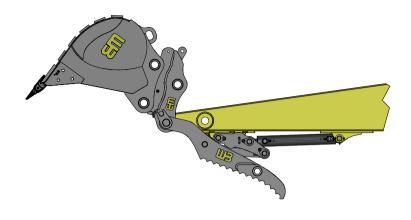

## Progressive Link Thumb

The Werk-Brau Progressive Linkage (Pro-Link) Thumb features a full 180 degrees of rotation making it ideal for handling and manipulating a wide variety of material, debris, rocks, logs, and irregular shaped objects. Each tine has a minimum 3 points of grip to keep materials secure.

## **Features**

Universal Linkage Pivot System allows easy installation on any excavator arm without removing dipper arm linkage, cutting the installation time in half.

Increased rotation allows the thumb to match the bucket through almost 100% of its working cycle.

Collapsible linkage design also allows thumb jaw unit to close further which prevents damage to arm while machine is in transport position.

A strong, rigid skeletal structure increases torsion resistance

Built-in linkage positional stops offer protection of the cylinder on both the inward and outward stroke

Thumb includes a retaining pin to prevent cylinder drift when not in use

Wear resistant and high-strength steel throughout provides strength, durability and abrasion resistance

Induction hardened cylinder rod and pivot pins ensure durability and a long life of all components

Removal of only two pins allows the jaw unit to be removed from the machine in a matter of minutes

Cushioned cylinders promote smooth operation