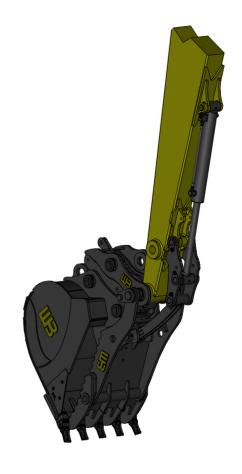

## **Features**

Universal Linkage Pivot System allows easy installation on any excavator arm without removing dipper arm linkage, cutting the installation time in half.

Increased rotation allows the thumb to match the bucket through almost 100% of its working cycle.

Collapsible linkage design also allows thumb jaw unit to close further which prevents damage to arm while machine is in transport position.

A strong, rigid skeletal structure increases torsion resistance

Built-in linkage positional stops offer protection of the cylinder on both the inward and outward stroke

Thumb includes a retaining pin to prevent cylinder drift when not in use

Wear resistant and high-strength steel throughout provides strength, durability and abrasion resistance