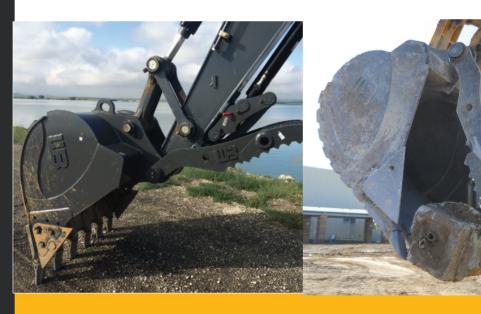

## Progressive Link Thumb

The Werk-Brau Progressive Linkage (Pro-Link) Thumb features a full 180 degrees of rotation making it ideal for handling and manipulating a wide variety of material, debris, rocks, logs, and irregular shaped objects. Each tine has a minimum 3 points of grip to keep materials secure.

Induction hardened cylinder rod and pivot pins ensure durability and a long life of all components

Removal of only two pins allows the jaw unit to be removed from the machine in a matter of minutes

Cushioned cylinders promote smooth operation