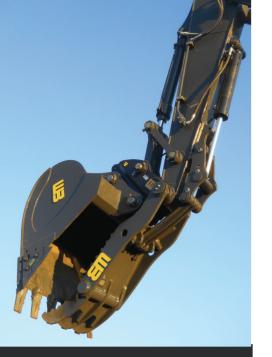

## Progressive Link Thumb

The Werk-Brau Progressive Linkage (Pro-Link) Thumb features a full 180 degrees of rotation making it ideal for handling and manipulating a wide variety of material, debris, rocks, logs, and irregular shaped objects. Each tine has a minimum 3 points of grip to keep materials secure.

## **Features**

Universal Linkage Pivot System allows easy installation on any excavator arm without removing dipper arm linkage, cutting the installation time in half.

Increased rotation allows the thumb to match the bucket through almost 100% of its working cycle.