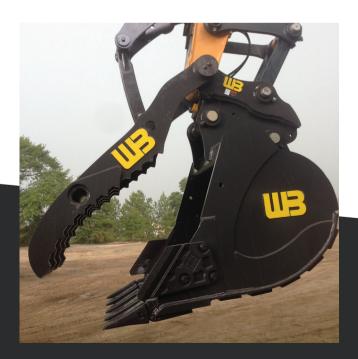

## Progressive Link Thumb

The Werk-Brau Progressive Linkage (Pro-Link) Thumb features a full 180 degrees of rotation making it ideal for handling and manipulating a wide variety of material, debris, rocks, logs, and irregular shaped objects. Each tine has a minimum 3 points of grip to keep materials secure.

## **Features**

Universal Linkage Pivot System allows easy installation on any excavator arm without removing dipper arm linkage, cutting the installation time in half.

Increased rotation allows the thumb to match the bucket through almost 100% of its working cycle.

Collapsible linkage design also allows thumb jaw unit to close further which prevents damage to arm while machine is in transport position.

A strong, rigid skeletal structure increases torsion resistance

Built-in linkage positional stops offer protection of the cylinder on both the inward and outward stroke

Thumb includes a retaining pin to prevent cylinder drift when not in use

Wear resistant and high-strength steel throughout provides strength, durability and abrasion resistance

Induction hardened cylinder rod and pivot pins ensure durability and a long life of all components

Removal of only two pins allows the jaw unit to be removed from the machine in a matter of minutes

Cushioned cylinders promote smooth operation