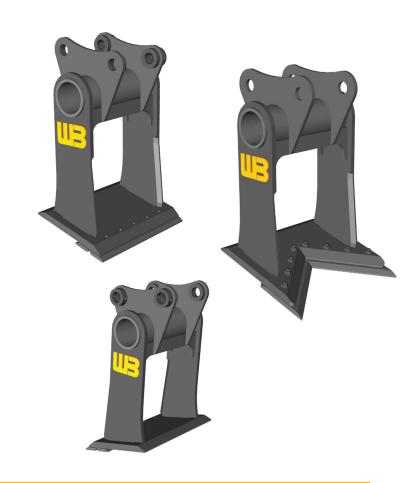

## GRUBBER

## **RECOMMENDED APPLICATIONS:**

Specifically designed for tree and root removal below the ground. Easily extract root balls, mesquite root balls, and Cedar tree root balls.

## **QUALITY CONSTRUCTION:**

Werk-Brau manufactures this grubber with triple pass welds in all high stress areas to ensure a long operating life. AR400 steel is used for the edge and sidecutters.

## **ADDITIONAL FEATURES:**

Can be used with a thumb or clamp attachment allowing the operator to completely remove the root system.

| CLASS           | PART<br>NUMBER | STYLE         | TIP<br>RADIUS | EDGE<br>WIDTH | APPROX.<br>WEIGHT |
|-----------------|----------------|---------------|---------------|---------------|-------------------|
| 1MN, 15MN & 2MN | 1MNGGR17       | V-Edge        | 28"           | 17"           | 200               |
| 3MN & 4MN       | 3MNGGR24       | V-Edge        | 32"           | 24"           | 300               |
| 5MN, 12 & 15    | WBGR12-S30     | Straight Edge | 40"           | 30"           | 1150              |
| 5MN, 12 & 15    | WBGR12-V30     | V-Edge        | 40"           | 30"           | 1110              |
| 20 & 25         | WBGR20-S36     | Straight Edge | 49"           | 36"           | 1350              |