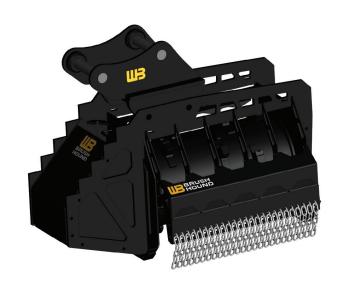

## **PRODUCT DESCRIPTION:**

The FX26 Defender Forestry Mulcher is the product of years of high-performance brush cutter engineering. It packs a powerful punch in a small package and attaches easily to most compact excavators. It is the perfect tool for property maintenance, to clear a right-of-way, open up a view, or to create a defensible space in areas where wildfires are a threat. Like all BrushHound equipment, it is durable, dependable and easy to maintain. Cutting capacity .5-6".

## **PERFORMANCE:**

The FX26 Defender Forestry Mulcher is a fixed-tooth cutter that weighs only 785 pounds. It is designed to operate on the standard thumb circuit on all 8,000 - 16,000-pound compact and mini excavators. Its Quadco cutter knives have four positions and will make short work of trees up to 6 inches in diameter as well as vines, grasses and other material.

## **KEY FEATURES**

- Quadco QUAD TOOTH® Cutter Knives:
  - Easy to change 1 5/8" knives. Rotatable with four positions, one-piece steel alloy.
- Hydraulic Direct Drive: Increases efficiency, power and torque; reduces maintenance.
- Cuts Material Up to 6": Grasses, cat tails, vines, trees.
- Engineered for Compact and Mini Excavators:
  Only 15 GPM auxiliary
- Case Drain NOT Required