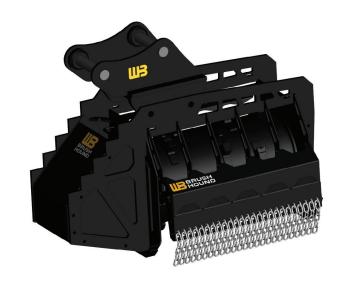

## FX26 DEFENDER MULCHER

## **PRODUCT DESCRIPTION:**

The FX26 Defender Forestry Mulcher is the product of years of high-performance brush cutter engineering. It packs a powerful punch in a small package and attaches easily to most compact excavators. It is the perfect tool for property maintenance, to clear a right-of-way, open up a view, or to create a defensible space in areas where wildfires are a threat. Like all BrushHound equipment, it is durable, dependable and easy to maintain. Cutting capacity .5-6".

## **PERFORMANCE:**

The FX26 Defender Forestry Mulcher is a fixed-tooth cutter that weighs only 785 pounds. It is designed to operate on the standard thumb circuit on all 8,000 - 16,000-pound compact and mini excavators. Its Quadco cutter knives have four positions and will make short work of trees up to 6 inches in diameter as well as vines, grasses and other material.