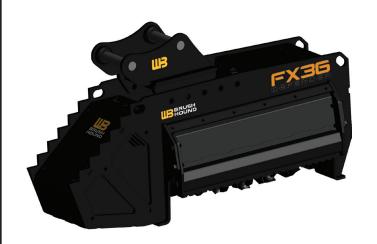

## FX36 DEFENDER MULCHER

## **PRODUCT DESCRIPTION:**

The FX36 Defender Forestry Mulcher is the latest in the Defender line of Mulchers. Engineered to work efficiently with mid-sized excavators from 16 to 32 thousand pounds, it is the perfect tool for property maintenance, to clear a right-of-way, open up a view, or to create a defensible space in areas where wildfires are a threat.

## **PERFORMANCE:**

The FX36 Defender Forestry Mulcher is a fixed-tooth brush cutter that weighs 1,635 pounds. It is designed to operate on the standard thumb circuit on all 8-16 ton excavators. Its Quadco cutter knives have four positions and will make short work of trees up to 8 inches in diameter as well as vines, grasses and other material.

## **KEY FEATURES**

- Quadco QUAD TOOTH®
   Cutter Knives: Easy to change 2" knives.
   Rotatable with four positions, one-piece steel alloy.
- True Shaft Technology: An electronically balanced cutter drum with serviceable hubs to ensure straight shafts that run smooth for years of reliable, vibration-free operation.
- **12.75-inch Cutter Drum:** Three-quarter inch thickness.
- Extra-Strength Thumb Saddle: Serrated edge works with excavator thumb to grab and remove debris or obstacles.
- Engineered for Mid-Sized
   Excavators: Only 25 GPM hydraulic flow required.
- Cuts Material Up to 8": Heavy brush, vines trees
- Hoses and Couplers: 100" Hydraulic hoses and flat face couplers are complementary.
- Case Drain Required