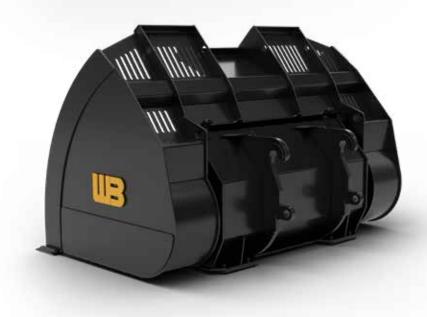

## HIGH-TIP/ROLL-OUT BUCKET

## **RECOMMENDED APPLICATIONS:**

Specifically designed for increased dump height 24"+ which is perfect for backfilling or loading trucks and re-handling light materials up to 2,000 lbs.

## **ADDITIONAL FEATURES:**

Bucket design incorporates a recessed carriage design to improve center of gravity. This mean less tippyness and less stress on the loader and bucket. Visibility slots come standard along with dual cushioned cylinders and performance side plates for increased material retention.