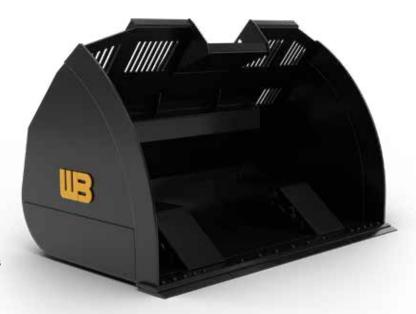

## HIGH-TIP/ROLL-OUT BUCKET

## **RECOMMENDED APPLICATIONS:**

Specifically designed for increased dump height 24"+ which is perfect for backfilling or loading trucks and re-handling light materials up to 2,000 lbs.

## **ADDITIONAL FEATURES:**

Bucket design incorporates a recessed carriage design to improve center of gravity. This mean less tippyness and less stress on the loader and bucket. Visibility slots come standard along with dual cushioned cylinders and performance side plates for increased material retention.