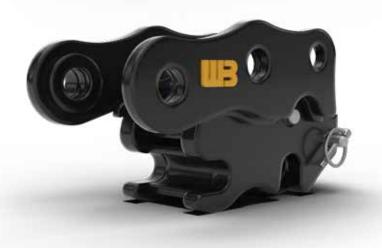

### **RECOMMENDED APPLICATIONS:**

Werk-Brau offers a complete range of manual couplers for all major brands and most machines. Werk-Brau's couplers are known for their tough build, versatility for pairing with any brand of attachments, safety features, tight lock, and ease of operator use. The Werk-Brau spring loaded manual coupler will work with any attachment from any manufacturer meeting OEM fit-up specifications. Each coupler features a heavy duty lift loop on the top hangers.

### **QUALITY CONSTRUCTION:**

Werk-Brau manufactures the coupler using the highest quality T-1 steel in all critical or high wear components to ensure that this coupler has a long operating life. Werk-Brau's couplers are constructed using a solid one piece, front cross member which provides more wear service than most other competitive couplers available. A heavy duty lift loop is featured on the top hangers. Spring loaded manual couplers feature adjustable springs.

## **SAFETY PIN NOTICE:**

Never operate a Werk-Brau coupler without it's approved safety pin in place. For additional information, please review the owners installation manual for this coupler. Additional, or replacement safety pins maybe ordered through a Werk-Brau Dealer.