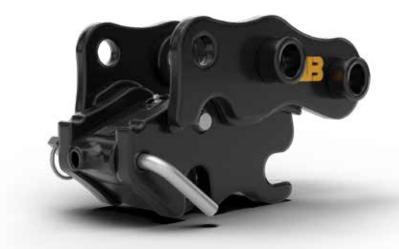

### **RECOMMENDED APPLICATIONS:**

Werk-Brau offers a complete range of manual couplers for all major brands and most machines. Werk-Brau's couplers are known for their tough build, versatility for pairing with any brand of attachments, safety features, tight lock, and ease of operator use. The Werk-Brau spring loaded manual coupler will work with any attachment from any manufacturer meeting OEM fit-up specifications. Each coupler features a heavy duty lift loop on the top hangers.

### **QUALITY CONSTRUCTION:**

Werk-Brau manufactures the coupler using the highest quality T-1 steel in all critical or high wear components to ensure that this coupler has a long operating life. Werk-Brau's couplers are constructed using a solid one piece, front cross member which provides more wear service than most other competitive couplers available. A heavy duty lift loop is featured on the top hangers. Spring loaded manual couplers feature adjustable springs.

## **SAFETY PIN NOTICE:**

Never operate a Werk-Brau coupler without it's approved safety pin in place. For additional information, please review the owners installation manual for this coupler. Additional, or replacement safety pins maybe ordered through a Werk-Brau Dealer.